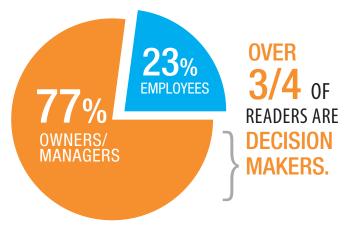

# **DEMOGRAPHICS**

On average, Pet Boarding and Daycare subscribers have

**6.9 EMPLOYEES** 