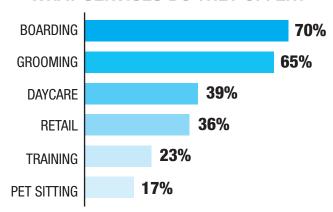

ATERIALIZED INTO ACTUAL SALES,

and each month the number of calls increases even if we run the same ad.

- Wendy Biondolillo Direct Animal Products

# **TOPICS INCLUDE:**



ANIMAL BEHAVIOR



BUSINESS & MARKETING



FACILITY DESIGN



ANIMAL HEALTH





# 2017 MEDIA KIT

# **CIRCULATION**

15,000

COPIES OF EACH
ISSUE mailed to
subscribers

6
ISSUES
per year

90,000 COPIES EVERY YEAR!

Pet Boarding and Daycare is about following our passion, and [the] magazine and Facebook page are wonderful resources for elevating our professionalism.

WOW, SO GLAD I FOUND YOU!

Liz BoylePet Resort Owner

# **DEMOGRAPHICS**



On average, Pet Boarding and Daycare subscribers have

**6.9 EMPLOYEES** 



#### WHERE DO THEY LIVE?



96% UNITED STATES

4% OTHER COUNTRIES

#### WHAT SERVICES DO THEY OFFER?





# 2017 MEDIA KIT

### **AD RATES**

|           | 1X     | 3X     | 6X     |
|-----------|--------|--------|--------|
| FULL PAGE | \$1595 | \$1515 | \$1365 |
| 2/3 PAGE  | \$1345 | \$1275 | \$1150 |
| 1/2 PAGE  | \$995  | \$945  | \$850  |
| 1/3 PAGE  | \$730  | \$695  | \$625  |
| 1/4 PAGE  | \$585  | \$555  | \$500  |
| 1/6 PAGE  | \$420  | \$400  | \$360  |
| 1/8 PAGE  | \$335  | \$320  | \$285  |

## **PRIME POSITIONS**

#### **COVER SPACES**

#### **INSERTS**

**2ND COVER** \$2300

**3RD COVER** \$2100

**4TH COVER** \$2500

**PAGE 3** \$2200

1 OR 2 PAGE \$2130 1 sheet, printed one side or both

**4 PAGE INSERT** \$3050 *2 page spread, printed both sides* 

**3 PAGE INSERT** \$5020 *3 page spread, printed 2 sides, stitched* 

**8 PAGE INSERT** \$7015
Two 4 page inserts, printed