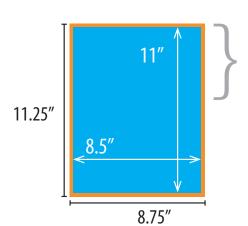

Daycare magazine. This is a great magazine, and we look forward to many years of doing business with them.

> – Rachael Cerullo Alpha Tech Pet

#### **GENERAL INFORMATION**

Advertisers and agencies assume liability for all content of their advertisements printed in Groomer to Groomer, and any claim arising against the publisher. The publisher reserves the right to reject any advertising that is deemed unsuitable. Publisher is not responsible for time dated material.

#### COMMISSION

15% of gross billing allowed to recognized advertising agencies on space, color and position. Account must be paid within 30 days of invoice. No Discounts on Inserts.

#### **AD DESIGN**

Let us design an attention-grabbing ad for you. No charge for ads in Barkleigh Publications.



# **AD SPECIFICATIONS**



#### .125" BLEED ON ALL SIDES

(full page ads & spreads only)

#### **Page Size:**

8.5" x 11"

#### **Live Area:**

8.25" x 10.75"









# **ACCEPTED FORMATS: PDF, TIFF, OR EPS**

All other file formats including Microsoft Word and Publisher files are NOT accepted.

All ads and images must be high resolution 300 DPI and CMYK Color.

|                    | WIDTH   | HEIGHT |
|--------------------|---------|--------|
| FULL PAGE          | 8.5"    | 11"    |
| 1) 2/3 PAGE        | 4.5625" | 10"    |
| <b>2)</b> 1/2 PAGE | 7"      | 4.875" |
| <b>3)</b> 1/2 PAGE | 4.5625" | 7.375" |
| <b>4)</b> 1/3 PAGE | 2.1875" | 10"    |
| <b>5)</b> 1/3 PAGE | 4.5625" | 4.875" |
| <b>6)</b> 1/4 PAGE | 4.5625" | 3.625" |
| <b>7)</b> 1/6 PAGE | 2.1875" | 4.875" |
| <b>8)</b> 1/8 PAGE | 2.1875" | 3.625"